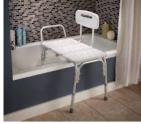

| Types of ADL Adaptive Equipment           |                                           |  |
|-------------------------------------------|-------------------------------------------|--|
| Dressing                                  | Feeding                                   |  |
| • Reacher                                 | <ul> <li>Weighted utensils</li> </ul>     |  |
| <ul> <li>Dressing stick</li> </ul>        | <ul> <li>Nosey cup</li> </ul>             |  |
| • Sock aid                                | <ul> <li>Lipped plate/bowl</li> </ul>     |  |
| <ul> <li>Long handle shoe horn</li> </ul> | <ul> <li>Adapted cutting board</li> </ul> |  |
| <ul> <li>Button aid</li> </ul>            | <ul> <li>Rocker knife</li> </ul>          |  |
| <ul> <li>Elastic shoe laces</li> </ul>    |                                           |  |
| <u>Bathing</u>                            | Grooming                                  |  |
| <ul> <li>Long handle sponge</li> </ul>    | <ul> <li>Universal cuffs</li> </ul>       |  |
| <ul> <li>Tub bench</li> </ul>             | <ul> <li>Automatic toothpaste</li> </ul>  |  |
| • Grab bars                               | dispenser                                 |  |
| <ul> <li>Non-slip mats</li> </ul>         | Mounted nail clipper                      |  |
| <ul> <li>Hand-held shower head</li> </ul> | • Hair dryer holder                       |  |