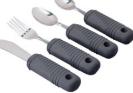

| Types of ADL Adaptive Equipment           |                                           |  |
|-------------------------------------------|-------------------------------------------|--|
| Dressing                                  | Feeding                                   |  |
| • Reacher                                 | <ul> <li>Weighted utensils</li> </ul>     |  |
| <ul> <li>Dressing stick</li> </ul>        | <ul> <li>Nosey cup</li> </ul>             |  |
| • Sock aid                                | <ul> <li>Lipped plate/bowl</li> </ul>     |  |
| <ul> <li>Long handle shoe horn</li> </ul> | <ul> <li>Adapted cutting board</li> </ul> |  |
| <ul> <li>Button aid</li> </ul>            | <ul> <li>Rocker knife</li> </ul>          |  |
| <ul> <li>Elastic shoe laces</li> </ul>    |                                           |  |
| <u>Bathing</u>                            | Grooming                                  |  |
| <ul> <li>Long handle sponge</li> </ul>    | <ul> <li>Universal cuffs</li> </ul>       |  |
| <ul> <li>Tub bench</li> </ul>             | <ul> <li>Automatic toothpaste</li> </ul>  |  |
| • Grab bars                               | dispenser                                 |  |
| <ul> <li>Non-slip mats</li> </ul>         | Mounted nail clipper                      |  |
| <ul> <li>Hand-held shower head</li> </ul> | • Hair dryer holder                       |  |